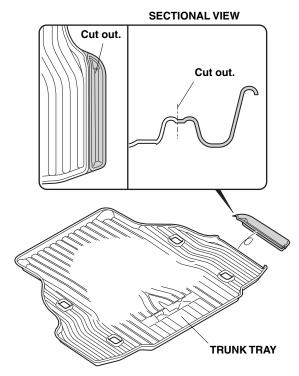

## INSTALLATION

1. For Premium Audio (KRELL) Equipped Models: Use a utility knife to cut out the trunk tray in the area shown.

QB51001AK

2. Open the trunk lid. Place the trunk tray on the trunk floor.

QB51002AK