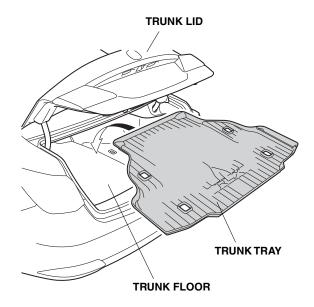

## INSTALLATION

1. For Premium Audio (KRELL) Equipped Models: Use a utility knife to cut out the trunk tray in the area shown.

QB51001AK

2. Open the trunk lid. Place the trunk tray on the trunk floor.

QB51002AK